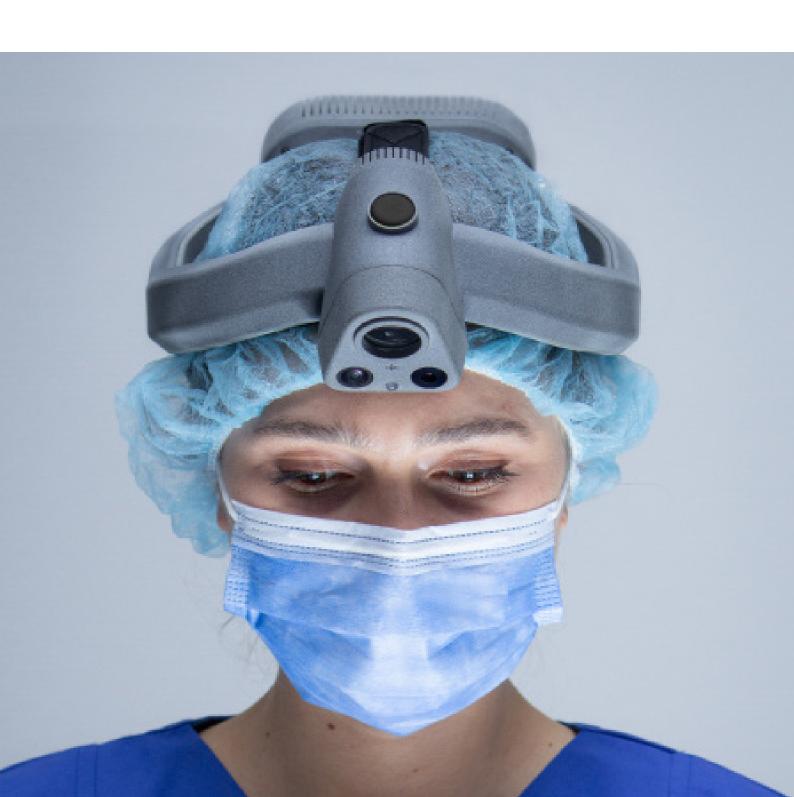

# CRESCENT VISION

The best way to capture the surgeon's perspective

The Crescent Vision is the perfect tool to stream the perspective of a surgeon. Its ergonomic design and hot-swappable batteries allow for comfortable use, even for the longest surgeries. The camera is controlled via the Crescent Live communication platform and allows the wearer to focus on what is most important: their tasks.

#### **DUAL CAMERA SYSTEM**

Immerse your audience in the operating theatre and show them the details of your surgery.

#### **UNOBSCURED VISION**

Allowing you to focus clearly on the operating area.