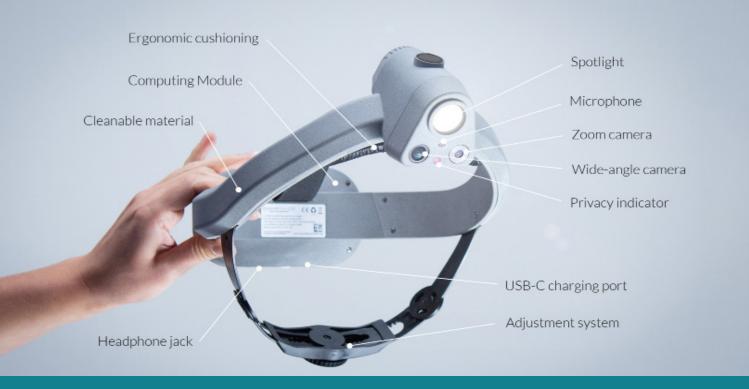

#### **HEADCAM**

Number of cameras Two

Lenses Zoom lens & wide angle lens

Wide angle lens 175° hFOV Zoom lens 16° hFOV

Image sensor IMX 219 PQ 1/4 " (both)

Sensor resolution 8MP

Spotlight High power LED

Lighting intensity 20.000 lux (10cm<sup>2</sup> at 40cm)

Lighting temperature 4500K
Weight 450g (15oz)
Headband size Adjustable

Processor ARM Cortex-A72 1.5GHz

Internal memory 2GB

Battery size 3350 mAh

Battery time Up to 90 minutes

WiFi 2,4 GHz

Interface Browser based

#### **LIVESTREAM**

Latency 0.2 seconds Image Quality HD+ (1600 x 900)

Audio Two way

View options Zoom and wide angle

#### **EXTERNAL BATTERY**

#### 10,000 mAh

Weight 175 grams
External battery time Up to 3 hours
Cable length 1m or 2m