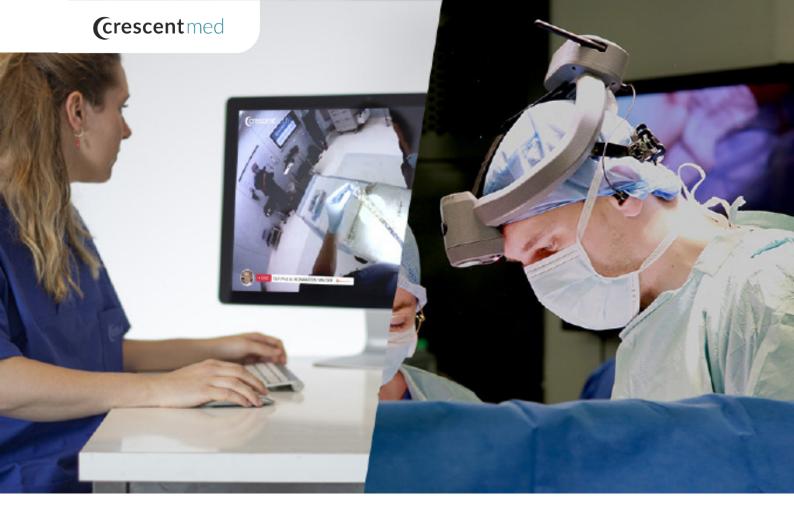

### CRESCENT VISION

The all in one device for medical livestreaming

The Crescent Vision combines our patented headcam with our easy to use communication platform and allows you to stream the perspective of medical experts to online audiences anywhere in the world. The Crescent Vision creates the most immersive digital presence in the operating theatre and facilitates clear communication into and out of the OR for education, mentoring, or training.

# CRESCENT VISION

The best way to capture the surgeon's perspective

The Crescent Vision is the perfect tool to stream the perspective of a surgeon. Its ergonomic design and hot-swappable batteries allow for comfortable use, even for the longest surgeries. The camera is controlled via the Crescent Live communication platform and allows the wearer to focus on what is most important: their tasks.